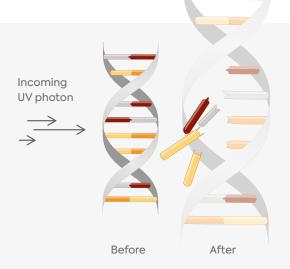

## UV-C light is short-wave and loaded with energy.

Used selectively, it destroys the DNA - i.e. the genetic information - of viruses, bacteria and other germs. This prevents the reproduction of pathogens and thus renders them harmless. Did you know? The sun also emits UV-C light. Because of the ozone layer, however, it does not reach the earth's surface.