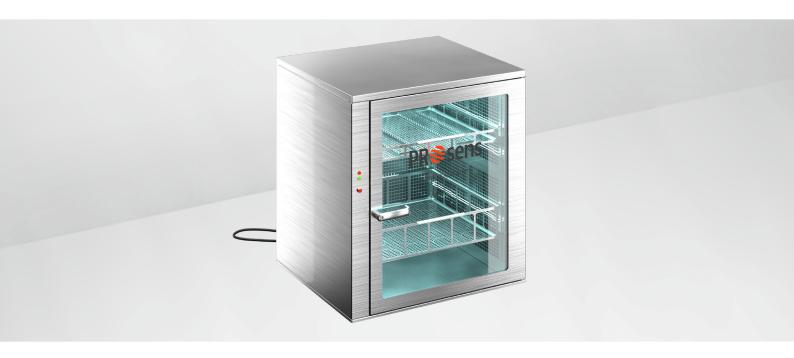

## PROsens S UV-C Disinfection Solutions

Say goodbye to viruses and bacteria. UV-C light makes germs on all surfaces harmless. Simply place the object to be disinfected in the PROsens device and press the start button. Experience how good it feels to be safe.

## Technical data

| Enclosure material                                                                                                                                                    | Stainless steel                                                                    |
|-----------------------------------------------------------------------------------------------------------------------------------------------------------------------|------------------------------------------------------------------------------------|
| External dimensions                                                                                                                                                   | Length: 60 cm, width: 65 cm, height: 86 cm                                         |
| Internal dimensions                                                                                                                                                   | Length: 51 cm, width: 53 cm, height: 71 cm                                         |
| Exterior color                                                                                                                                                        | Silver (Stainless steel)                                                           |
| Interior color                                                                                                                                                        | Silver (Aluminium)                                                                 |
| Total weight                                                                                                                                                          | 30 kg                                                                              |
| Ambient temperature, operation                                                                                                                                        | +5 to +45°C                                                                        |
| Opening                                                                                                                                                               | Lateral hinge opening                                                              |
| Electrical connection                                                                                                                                                 | 230 V AC voltage, 50 Hz                                                            |
| Electrical connection power rating                                                                                                                                    | 400 W                                                                              |
| UV-C-wavelength                                                                                                                                                       | 254 nm (disinfecting, min. log level 3, min. 99.9% of germs are rendered harmless) |
| Disinfection cycle duration                                                                                                                                           | 180 seconds                                                                        |
| Disinfection capacity                                                                                                                                                 | > 500 Joule/m²                                                                     |
| Safety                                                                                                                                                                | Door opening safety stop.                                                          |
| Miscellaneous                                                                                                                                                         | Preset timer and start button; Illuminant service life > 9.000 h                   |
| Made in Germany; CE; EMC Directive 2014/30/EU; Low Voltage Directive 2014/35/EU; RoHS 2 Directive 2011/65/EU; Photobiological Safety EN 62471; Protection class IP20. |                                                                                    |
| On request, you can receive the PROsens S with your logo.                                                                                                             |                                                                                    |
|                                                                                                                                                                       |                                                                                    |