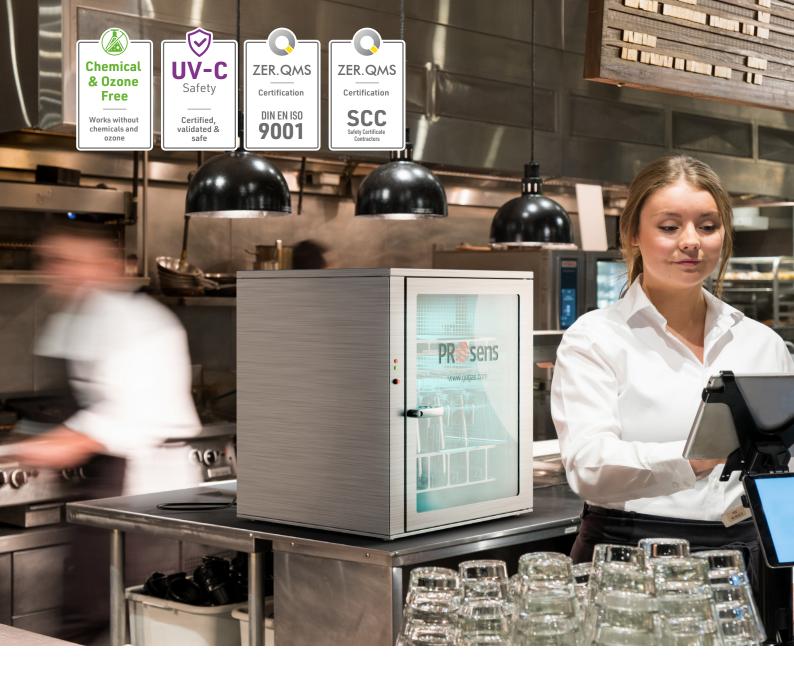

## PROsens S UV-C Disinfection Solutions

Say goodbye to viruses and bacteria. UV-C light makes germs on all surfaces harmless. Simply place the object to be disinfected in the PROsens device and press the start button. Experience how good it feels to be safe.

### 

The PROsens series disinfects sensitive surfaces with UV-C light with total reliability. Its effectiveness has been clinically tested and proven.

### **Features**

Environmentally friendly disinfection. Free of chemicals and ozone.

Safe operation with fail-safe function

Classified as a medical device (class I)